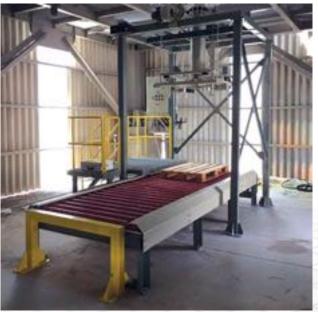

#### DEFINITION

E-BBK-100/200 Big Bag filling machine is designed to fill the big bags. It fills the big bag according to the set weight.

E-BBK are manufactured for different capacities. Bag capacities are from 500 kg to 2000 kg and filling capacity is from 10 t/hr to 60t/hr.

There are 2 filling cars on the E-BBK-200 and one of it at filling the other at preparation. This operation increase the capacity of the filling unit.