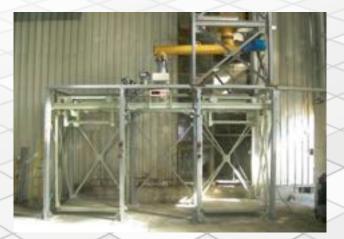

#### DEFINITION

E-BBK-100/200 Big Bag filling machine is designed to fill the big bags. It fills the big bag according to the set weight.

E-BBK are manufactured for different capacities. Bag capacities are from 500 kg to 2000 kg and filling capacity is from 10 t/hr to 60t/hr.

E-BBK is manufactured with 1 filling station E-BBK-100 or 2 filling stations E-BBK-200 according to the filling capacity. If filling capacity is less than 25 t/hr 1 filling station is adequate. If the capacity is more E-BBK-200 will be suitable.