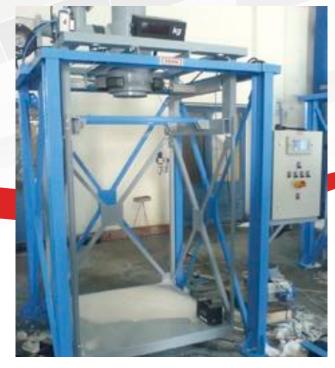

#### DEFINITION

E-BBK-100/200 Big Bag filling machine is designed to fill the big bags. It fills the big bag according to the set weight.

E-BBK are manufactured for different capacities. Bag capacities are from 500 kg to 2000 kg and filling capacity is from 10 t/hr to 60t/hr.

E-BBK is manufactured with 1 filling station E-BBK-100 or 2 filling stations E-BBK-200 according to the filling capacity. If filling capacity is less than 25 t/hr 1 filling station is adequate. If the capacity is more E-BBK-200 will be suitable.